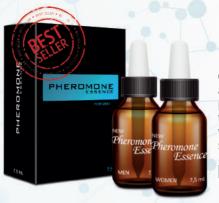

### PHEROMONE

Odorless Essence pheromones contain strongly a working, condensed dose of the best quality pheromones. You can use them together with yours favorite perfumes. All you need to do is mix them with perfumes or in a small amount, instill them separately.

Capacity: 7,5ml