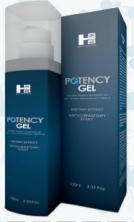

### **PGTENCY GEL**

The gel is intended for men who do not achieve full sexual satisfaction due to weak and short-lasting erections. It is based on effectively selected plant ingredients that will make your erection sustained throughout the duration of the relationship.

| Capacity: | 100 ml |  |
|-----------|--------|--|
|-----------|--------|--|