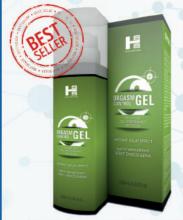

### ORGASM CONTROL

Cooling and freezing effect - a member freezes in an erection. A longer ratio of up to 40 minutes. Strong and long erection, unusual intense sensations. It provides confidence in his masculinity, confirmed by ejaculation control.

| Capacity: | 100 ml |
|-----------|--------|
|           |        |