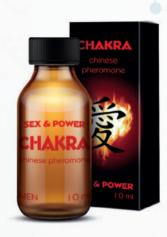

### CHAKRA

The latest generation of pheromones. An unusual composition CHAKRY contains up to 7 high pheromones concentration (0.727 mg / ml), which in combination with each other give stunning results. A unique recipe the result of many years of expert work

Capacity: 10 ml